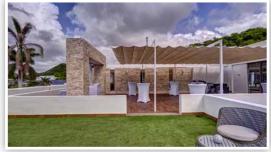

# Sky Wedding - Bay View

Ceremony | Maximum capacity: 64 Includes tables with white linens & white folding chairs | Décor can be added at an additional cost