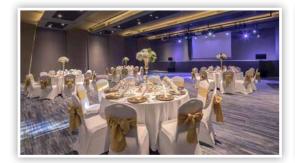

#### Ballroom Private Reception | Maximum capacity: 240, 260 or 300 Includes tables with white linens & white covered chairs | Décor can be added at an additional cost