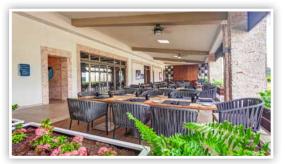

### Hunter Terrace | Steak House

Semi-Private Reception | Maximum capacity: 68 | Hunter - set menu only Existing tables and chairs used | Minimal decor can be added at an extra cost