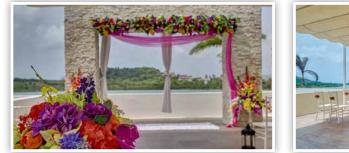

# Sky Wedding - Bay View

Ceremony | Maximum capacity: 64 Includes tables with white linens & white folding chairs | Décor can be added at an additional cost

# **Sky Wedding**

Cocktail | Maximum capacity: 80 | Décor and structures can be added at an additional cost