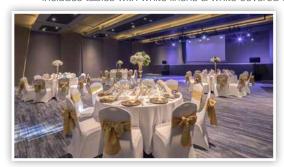

# **Private Reception Locations and Capacities**

Location fee includes round tables with white linen, white folding chairs, white napkins, and basic silverware.

| Location    | Maximum Seating Capacity                                                                                                                          | Seating Times | Location Fee |
|-------------|---------------------------------------------------------------------------------------------------------------------------------------------------|---------------|--------------|
| Sky Wedding | 40 (Buffet)                                                                                                                                       | 6:00pm        | NA           |
| Beach       | 60 (Buffet)                                                                                                                                       | 6:00pm        | NA           |
| Ballroom    | 240<br>(with dance floor and platted dinner)<br>260<br>(without dance floor and buffet dinner)<br>300<br>(without dance floor and platted dinner) | 6:00pm        | \$500        |

#### Ballroom Private Reception | Maximum capacity: 240, 260 or 300 Includes tables with white linens & white covered chairs | Décor can be added at an additional cost