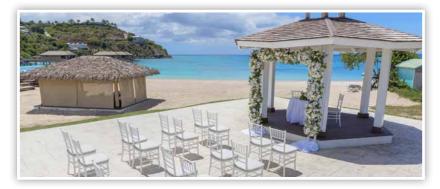

#### Beach

Ceremony | Maximum capacity: 80 | Décor and structures can be added at an additional cost

**Beach Gazebo** Ceremony | Maximum capacity: 80 | Décor can be added at an additional cost