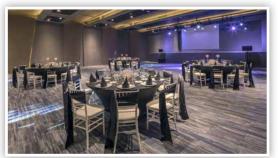

#### Ballroom Private Reception | Maximum capacity: 240, 260 or 300 Includes tables with white linens & white covered chairs | Décor can be added at an additional cost