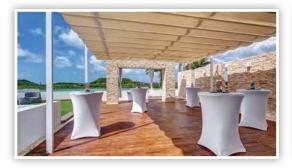

# **Sky Wedding**

Cocktail | Maximum capacity: 80 | Décor and structures can be added at an additional cost