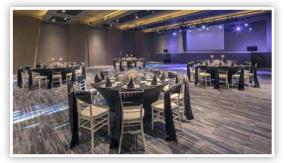

# **Private Reception Locations and Capacities**

Location fee includes round tables with white linen, white folding chairs, white napkins, and basic silverware.

| Location    | Maximum Seating Capacity                                                                                                                          | Seating Times | Location Fee |
|-------------|---------------------------------------------------------------------------------------------------------------------------------------------------|---------------|--------------|
| Sky Wedding | 40 (Buffet)                                                                                                                                       | 6:00pm        | NA           |
| Beach       | 60 (Buffet)                                                                                                                                       | 6:00pm        | NA           |
| Ballroom    | 240<br>(with dance floor and platted dinner)<br>260<br>(without dance floor and buffet dinner)<br>300<br>(without dance floor and platted dinner) | 6:00pm        | \$500        |

#### Ballroom Private Reception | Maximum capacity: 240, 260 or 300 Includes tables with white linens & white covered chairs | Décor can be added at an additional cost