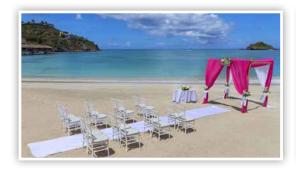

#### Beach

Ceremony | Maximum capacity: 80 | Décor and structures can be added at an additional cost

**Beach Gazebo** Ceremony | Maximum capacity: 80 | Décor can be added at an additional cost